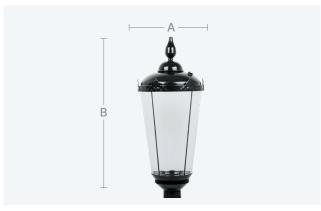

# Oxford

# 12 YEAR WARRANTY

#### **Features**

- Frosted (UV stabilised polycarbonate) or clear polycarbonate bowl
- Wide range of colour temperatures
- Three light engine options
- Low whole life cost
- Fully programmable driver to operate with any CMS





Units 4 & 5 Bear Court Roentgen Road Basingstoke RG24 8QT Contact us 01256308467 info@acrospire.co

acrospire.co

# Oxford



# CLASS I | IP65 | IK10

The Oxford is a versatile and timeless post top luminaire suitable for a range of applications, including housing developments and car parks. Typically installed on 6-8m columns. Available in wattages from 8-80W.





A 370 mm

B 930 mm

Wgt. 7.9 kg

PSA 0.14m<sup>2</sup>

### **FEATURES**

- 2700K, 3000K or 4000K
- Lumen packages up to 10,000 Lumens
- Lightweight Aluminium body with highpressure die-cast base and canopy
- Polyester powder coated and 1000 salt spray tested to survive the harshest of environments
- Optic bowl rated to IK10 and IP66 (gear compartment IP65)
- Integral surge protection
- L90 lifetime: 100,000 hours

## **BENEFITS**

- Save up to 75% on traditional HID installations
- Vandal-resistant

## **PHOTOMETRY**





Units 4 & 5 Bear Court Roentgen Road Basingstoke Contact us acrospire.co 01256308467 info@acrospire.co