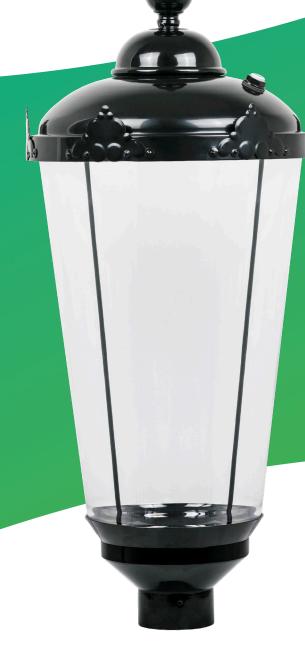

# Oxford

# CLASS I | IP65 | IK10

The Oxford is a versatile and timeless post top luminaire suitable for a range of applications, including housing developments and car parks. Typically installed on 6-8m columns. Available in wattages from 8-80W.